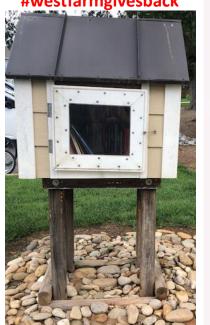

They also accept new cards (any occasion) with or without the envelopes. Please do not send cards promoting other charitable organizations.

Drop cards off inside of the West Farm Little Library Box which is located at the end of the parking lot near the pool house. Please drop cards between Dec 30<sup>th</sup> to Jan 15<sup>th</sup>.